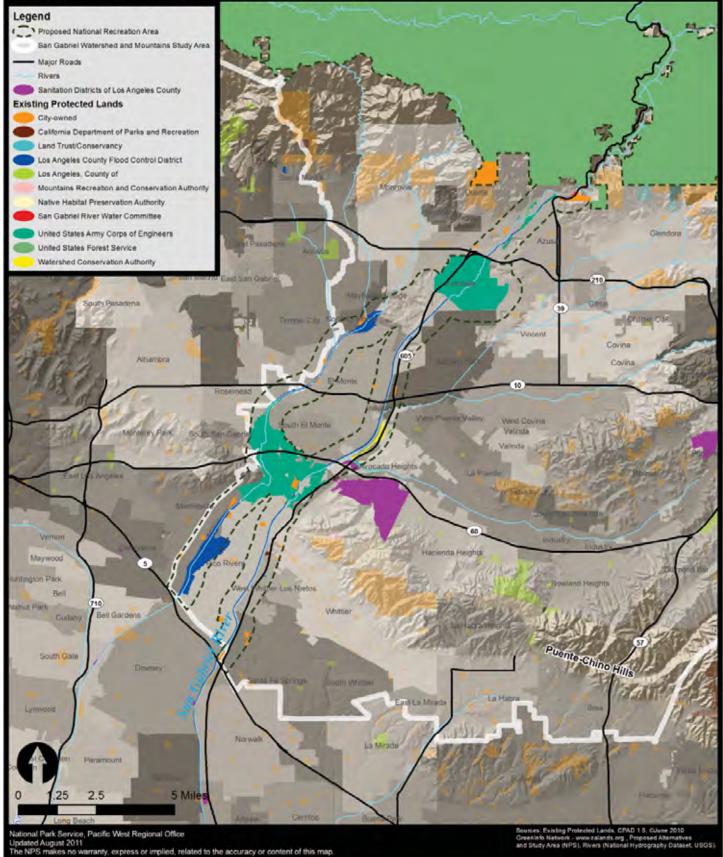

## Alternative D:San Gabriel Region National Recreation Area: A Partnership Linking Significant Resources and Recreation Area Detail - River Corridor and Puente Hills

San Gabriel Watershed and Mountains Special Resource Study