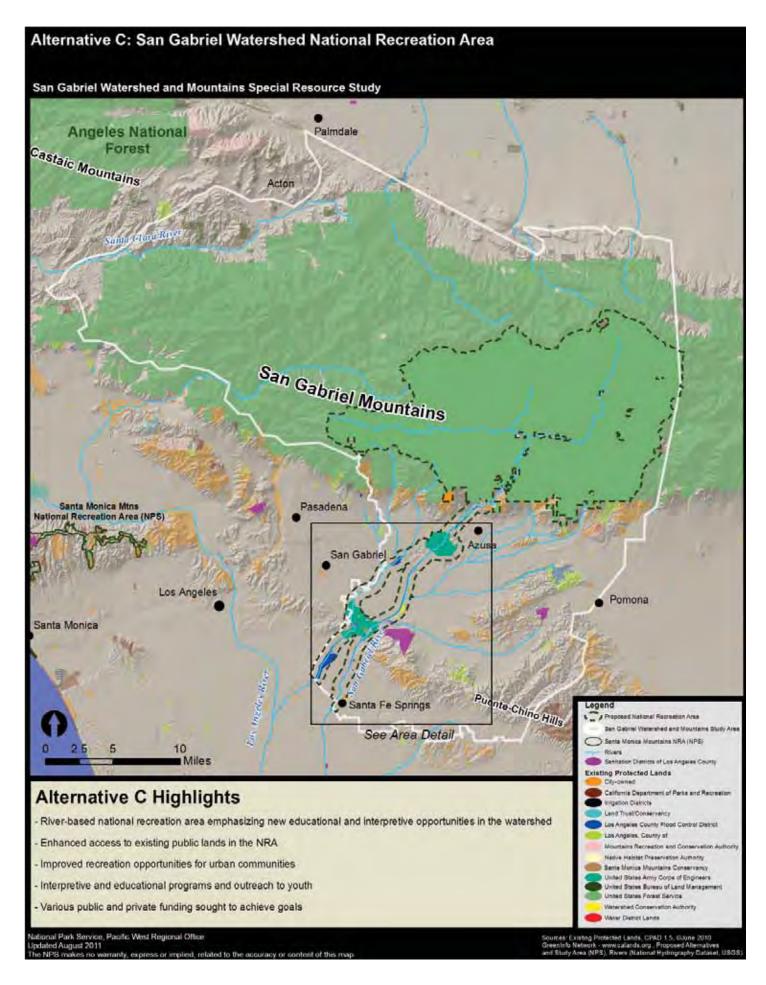

## Alternative C: San Gabriel Watershed National Recreation Area River Corridor Detail

San Gabriel Watershed and Mountains Special Resource Study