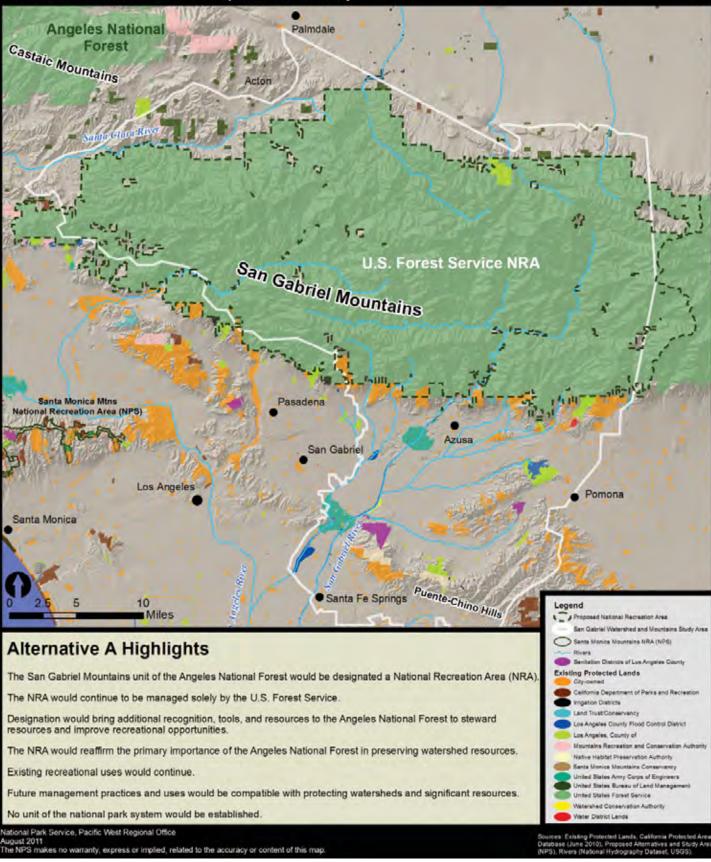

## Alternative A: San Gabriel Mountains National Recreation Area (A U.S. Forest Service Designation)

San Gabriel Watershed and Mountains Special Resource Study

he NPS makes no warranty, express or implied, related to the accuracy or content of this map