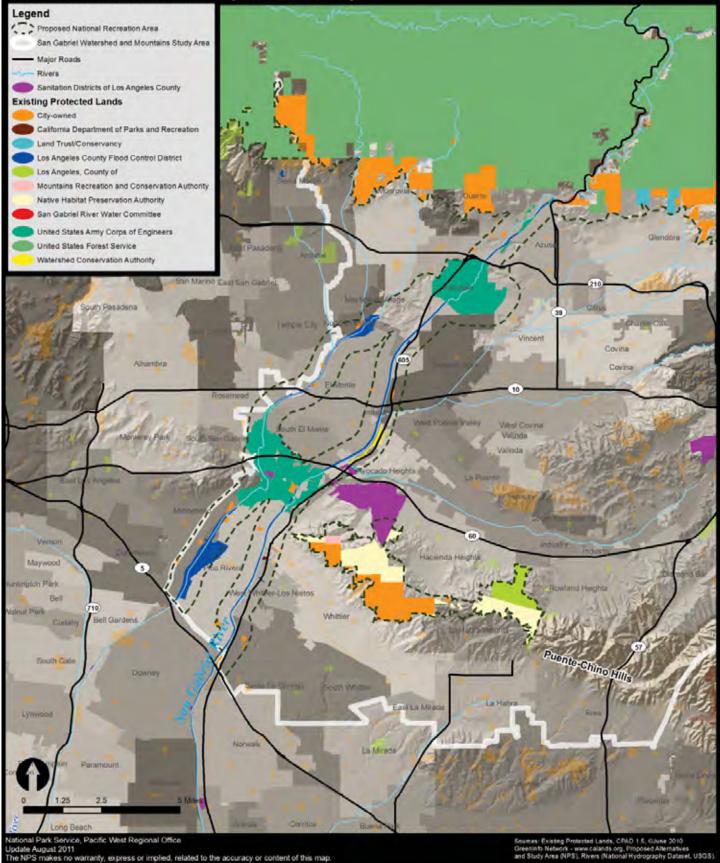

## Alternative D:San Gabriel Region National Recreation Area: A Partnership Linking Significant Resources and Recreation Area Detail - River Corridor and Puente Hills

San Gabriel Watershed and Mountains Special Resource Study