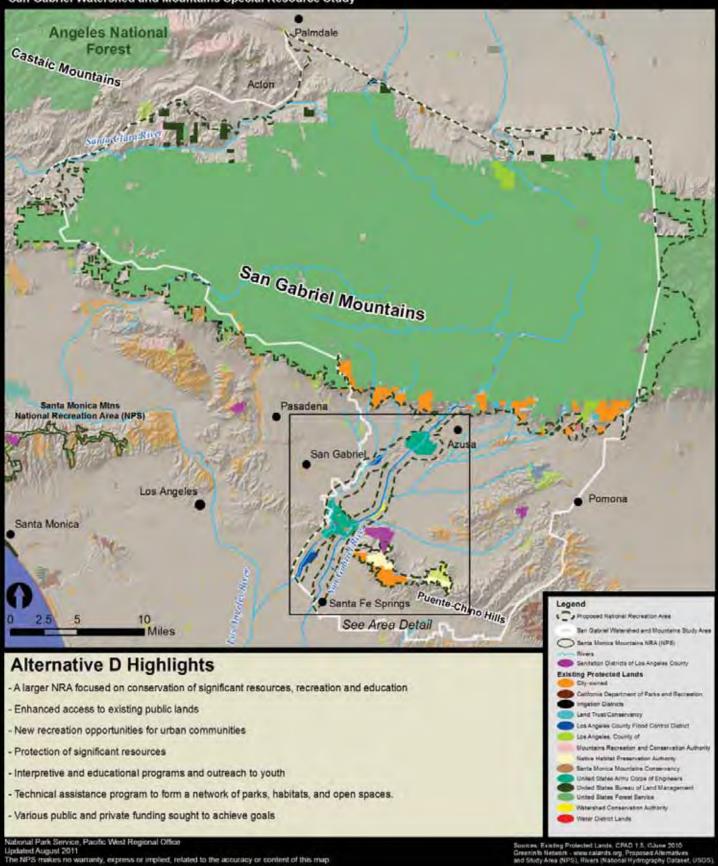

## Alternative D: San Gabriel Region National Recreation Area: A Partnership Linking Significant Resources and Recreation

San Gabriel Watershed and Mountains Special Resource Study